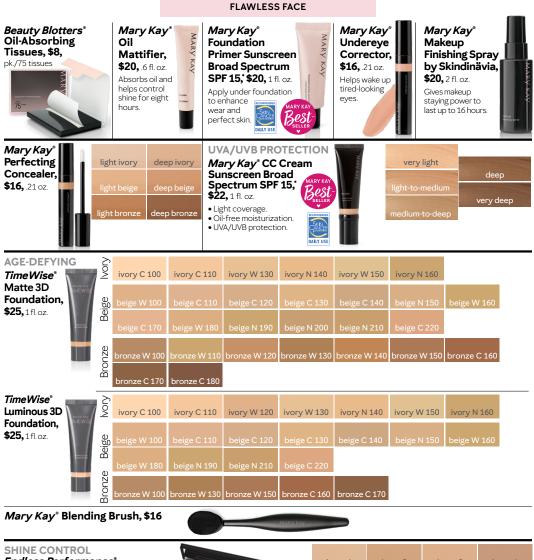

# FACE THE DAY FLAWLESSLY!

Use these flawless face products to prep your palette for your favorite makeup look, and step your way into beautiful confidence every day.

### Apply foundation.

Experience complexion perfection with the *Mary Kay*\* foundation of your choice:

*Time Wise 3D*° Foundation in Matte or Luminous, \$25 each

*Mary Kay*<sup>°</sup> CC Cream Sunscreen Broad Spectrum SPF 15, \$22

*Endless Performance*<sup>®</sup> Crème-to-Powder Foundation, \$20

### Prime skin.

Start by creating a flawless, soft-focus look using *Mary Kay*\* Foundation Primer Sunscreen Broad Spectrum SPF 15, \$20.

### Get set.

Give your foundation staying power with *Mary Kay*\* Silky Setting Powder, \$20. You can also wear it without foundation when you're feeling a less-is-more vibe.

MARY KAY 30 SHOPPING GUIDE

\*Over-the-counter drug product \*\*Results based on an independent expert evaluator assessing 28 panelists during a six-hour clinical study

| SHINE CONTROL<br>Endless Performance*<br>Crème-to-Powder Foundation,*<br>\$20, 35 oz.<br>(Palette and cosmetic sponge<br>sold separately) |                             |         |                                                                         | ivory 1<br>ivory 5<br>beige 4 | ivory 2 ivory 3<br>beige 1 beige 2<br>beige 5 beige 6 |          | 2          | ivory 4<br>beige 3<br>bronze 1 |
|-------------------------------------------------------------------------------------------------------------------------------------------|-----------------------------|---------|-------------------------------------------------------------------------|-------------------------------|-------------------------------------------------------|----------|------------|--------------------------------|
| <sup>1</sup> Endless Performance <sup>*</sup> Crème-to-Powder<br>Foundation contains a small amount of fragrance.                         |                             |         |                                                                         | bronze 2                      | bronze 3                                              | bronze 4 |            | bronze 5                       |
| Mary Kay* Silky<br>Setting Powder,<br>\$20, .28 oz.                                                                                       |                             |         |                                                                         | ight-medium ivory             |                                                       |          | deep ivory |                                |
|                                                                                                                                           | light beige<br>light bronze |         | ight-medium beige<br>ght-medium bronze                                  | medium b                      |                                                       |          |            |                                |
| Mary Kay* All-Over Powder Brush, \$16                                                                                                     |                             |         |                                                                         |                               |                                                       |          |            |                                |
| Mary Kay <sup>*</sup> Sheer Mineral<br>Pressed Powder,<br>\$18, .32 oz.                                                                   | ivory 1                     | ivory 2 | Mary Kay* Translucent<br>Loose Powder, \$18, 39 oz.<br>Set your makeup. |                               |                                                       |          |            |                                |
| Be sure to add a <i>Mary Kay</i> *                                                                                                        | beige 1                     | beige 2 | Reduce                                                                  |                               |                                                       |          | 1          | 1K                             |

palette and applicator. All prices are suggested retail.

The best-seller logo/designation refers to top-selling products within the Mary Kay' product line. MARYKAY.COM 31