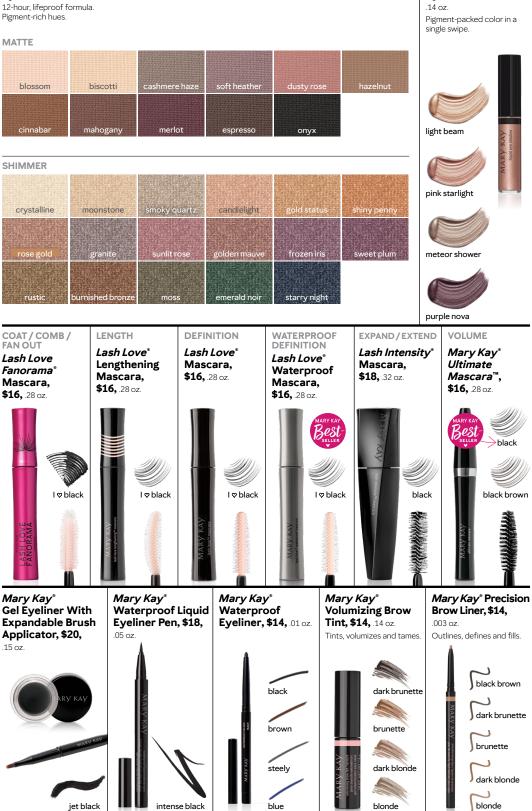

#### Mary Kay Chromafusion<sup>®</sup>

Eye Shadow, \$8, .05 oz. 12-hour, lifeproof formula. Pigment-rich hues.

EYES

Mary Kay<sup>®</sup> Liquid

Eye Shadow, \$16,

MARY KAY

32

The best-seller logo/designation refers to top-selling products within the Mary Kay' product line.

### **GET THE LOOK:**

Mary Kay Chromafusion\* Eye Shadow in Rose Gold (base), Hazelnut (crease and enhance) and Crystalline (highlight), \$8 each

Mary Kay<sup>®</sup> Waterproof Eyeliner in Brown, \$14 Lash Love<sup>®</sup> Lengthening Mascara in I ♥ Black, \$16

### GET THE LOOK:

Mary Kay Chromafusion\* Eye Shadow in Shiny Penny (base), Mahogany (crease), Gold Status (highlight) and Espresso (enhance), \$8 each

*Mary Kay*° Waterproof Eyeliner in Brown, \$14 *Mary Kay° Ultimate* 

#### ENHANCE YOUR FAVORITE FEATURE.

EYES: Enhance your eye shape with *Mary Kay*\* Waterproof Eyeliner.

CHEEKS: Bring out your bone structure with *Mary Kay Chromafusion*\* Contour and Highlighter.

LIPS: Wear a bold lip color such as Red Stiletto, Berry Famous or Powerful Pink.