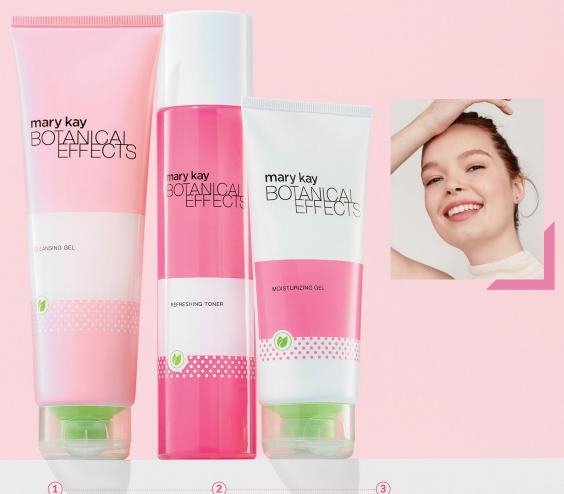

# BEGINNINGS.

This simple regimen is infused with the goodness of botanicals to bring out skin's healthy radiance. The formulas are gentle on the skin, and the price is gentle on your budget.

#### Botanical Effects®, \$60 for the regimen

Regimen includes Cleansing Gel, Refreshing Toner and Moisturizing Gel.

#### CLEANSE 🔅 D Botanical Effects<sup>®</sup> Cleansing Gel, \$20

Cleans deeply and effectively and even dissolves all traces of oil. Skin feels smooth, nourished and clean.

#### TONE ☆ *Botanical Effects*\* Refreshing Toner, \$20

Traces of dirt are wiped away as are complexion-dulling dead skin cells. Helps control shine.

#### MOISTURIZE 🔅 D Botanical Effects\* Moisturizing Gel, \$20

Quick-absorbing gel does not feel greasy, yet it moisturizes for 12 hours. Skin feels soft, smooth and fresh.  $\mathbb{A}$  acne solutions