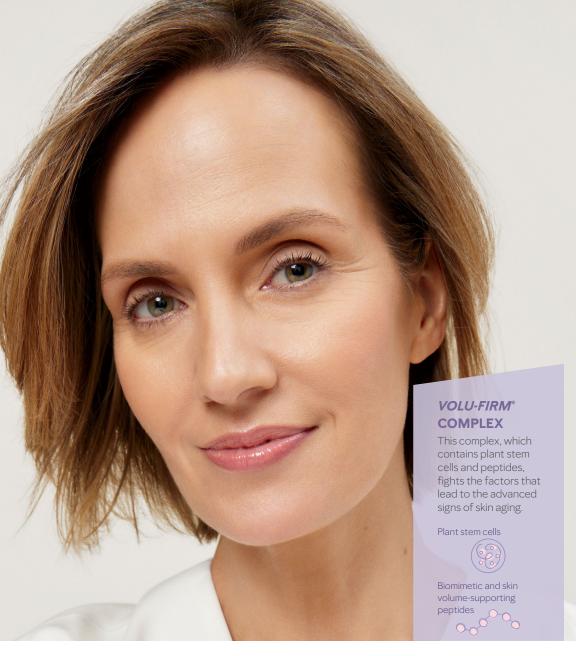

# BRING ON ADVANCED SKIN REPAIR.

By maximizing your skin's age-defying potential, *TimeWise Repair*\* proves it's never too late to rescue skin from the damage of the past. This scientifically advanced regimen reduces the look of deep lines and wrinkles, restores a lifted appearance and recaptures the look of youthful volume.

#### 

(2)

Reclaim your triangle of youth, and leave skin feeling softer, smoother and more moisturized.\*\*