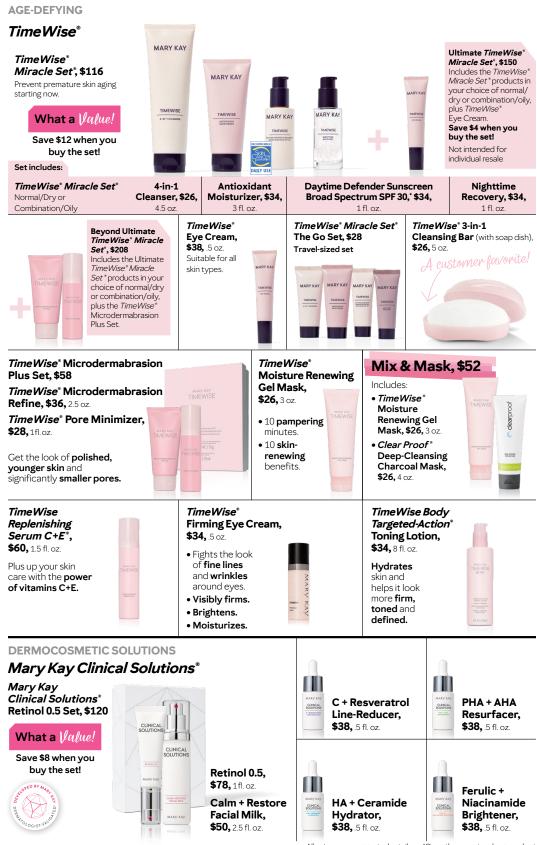

# **BRING ON YOUR** BEST SKIN YET.

*TimeWise® Miracle Set®* helps reset the pace of skin's visible aging starting in as little as 2 weeks' and improves multiple signs of strong, healthy skin in just 4 weeks.\*

#### TimeWise<sup>®</sup> 4-in-1 Cleanser, \$26

Thoroughly cleanses and immediately refreshes skin while it gently exfoliates, leaving skin looking brighter and feeling renewed.

#### HYDRATE 🕸 🕽 TimeWise<sup>®</sup> Antioxidant Moisturizer, \$34

Provides 12 hours of hydration\*\* with a nongreasy, quickabsorbing formula. This Antioxidant Moisturizer is designed to easily complement both a day and night routine.

#### DEFEND 🌣

TimeWise® Daytime Defender Sunscreen **Broad Spectrum** SPF 30,<sup>+</sup> \$34

A daily skin care essential that helps protect skin against environmental stressors and improve visible premature skin aging while defending against UVA/UVB rays.

#### **RECOVER** D TimeWise<sup>®</sup> Nighttime Recovery, \$34

Supports skin's natural process to replenish what is depleted during the day, so skin looks wellrested, feels renewed and expression lines appear softened. Includes effective nighttime ingredient chamomile extract known to help calm and soothe skin.\*\*

### **Order of Application**

MORNING: 1 cleanse 2 hydrate 3 defend NIGHT: 1 cleanse 2 recover 3 hydrate

\*Results based on one of seven independent third-party clinical or consumer studies in which from 55 to 213 women used a TimeWise\* Miracle Set\* product as directed "Based on an independent third-party clinical study in which 30 women wore the product for 12 hours

Firm, brighten and protect skin with the power of C+E! In an independent clinical study, panelists experienced more resilient, radiant skin in only four weeks.<sup>#</sup>

*TimeWise Replenishing Serum* C+E°, \$60

#### Ultimate *TimeWise*° *Miracle Set*°, \$150

Includes the *TimeWise*\**Miracle Set*\* products in your choice of normal/dry or combination/oily, plus *TimeWise*\* Eye Cream. Not intended for individual resale.

### Beyond Ultimate *TimeWise*<sup>®</sup> *Miracle Set*<sup>®</sup>, \$208

Includes the Ultimate *TimeWise*\**Miracle Set*\* products in your choice of normal/dry or combination/oily, plus the *TimeWise*\* Microdermabrasion Plus Set.

### *TimeWise*<sup>°</sup> Microdermabrasion Plus Set, \$58

Set includes Microdermabrasion Refine and Pore Minimizer.

\*\*Results based on an eight-week independent clinical study in which 39 women used the product morning and evening

# **BRING ON A CLEAR** COMPLEXION

Three out of four people said they would switch to the Clear Proof® Acne System because they said it clears up pimples faster than their previous regimen.\*\* And that says it all.

#### Clear Proof® Acne System, \$56

### What a Julue!

Save \$18 when you buy the set!

System includes Clarifying Cleansing Gel,\* Blemish Control Toner,\* clearprool Acne Treatment Gel\* and Oil-Free Moisturizer for Acne-Prone Skin. ADD ON FOR **CLEARER**clearprool LOOKING SKIN. clearproc Clear Proof<sup>®</sup> **Deep-Cleansing** Charcoal Mask, \$26 clearproof Triple-action charcoal mask acts like a magnet to deep clean pores. clarifying cleansing gel acne medication 2% salicylic acid oil-free moisturizer for clearproot acne-prone skin nt gel sche medication blemish control toner acne medication 2% salicylic acid liquid

# bring on next-level SKIN CARE!

No matter what your skin care routine is, get ready to transform your complexion with these targeted treatments and to make your fresh-faced dreams come true. *Mary Kay Clinical Solutions*<sup>\*</sup> can take it to the next level with our Retinol 0.5 Set and a mix of boosters for specific skin care concerns.

#### SO YOU WANT TO PREVENT AND REVERSE THE SIGNS OF AGING?

CLINICAL

*Mary Kay Clinical Solutions*° Retinol 0.5," \$78 Stimulates surface cell turnover. Supports natural collagen and elastin. Shown to improve the appearance of wrinkles, uneven skin tone and loss of facial firmness. **RETINOL (VITAMIN A)** – The gold-standard ingredient dermatologists recommend for adults of every age to prevent signs of visible aging you can't see yet, while helping to reverse advanced visible signs of aging.

#### SO YOU WANT TO CALM AND NOURISH SKIN?

Mary Kay Clinical Solutions° Calm + Restore Facial Milk,†\$50 Clinically proven to calm irritated skin\*\* and deliver instant hydration,\*\* this nourishing facial milk is powered by four plant oils known for their soothing properties. An integral part of our gentle retinization process when used in conjunction with *Mary Kay Clinical Solutions*\* Retinol 0.5.\*\* **PLANT OILS –** Coconut, jojoba seed, safflower and olive oils deliver a power shot of rich fatty acids to nourish and soothe skin.

Mary Kay Clinical Solutions<sup>®</sup> Retinol 0.5 Set, \$120 (Includes Mary Kay Clinical Solutions<sup>®</sup> Retinol 0.5 and Calm + Restore Facial Milk)

#### SO YOU WANT TO TARGET LINES AND WRINKLES? Takes wrinkle VITAMIN C - Clinically shown to • HA + Ceramide Mary Kay Clinical Solutions® improve the appearance of lines and Hydrator reduction to C + Resveratrol the next level wrinkles caused by photodamage. Retinol 0.5<sup>\*\*</sup> CLINICAL Line-Reducer, \$38 with renowned (after the **RESVERATROL** – A highly potent ingredients. retinization antioxidant with the ability to fight process is visible signs of skin aging. complete) ACETYL HEXAPEPTIDE-8 - A skinrestoring peptide that helps diminish signals that over time lead to lines and wrinkles. SO YOU WANT A MOISTURIZING BOOST? HYALURONIC ACID (HA) - A Mary Kay Supports skin's • Any one of the Clinical Solutions<sup>®</sup> barrier with a powerhouse humectant known to three additional HA + Ceramide unique boost of bind more than 1,000 times its weight boosters Hydrator, \$38 highly targeted in water. Two forms of HA take a Retinol 0.5<sup>\*\*</sup> moisturizing dual-action approach to combating ingredients. dry skin. **CERAMIDE** - Essential for the retention of skin moisture. **VERBENA OFFICINALIS EXTRACT –** A plant extract known to improve skin hydration and support skin barrier function. SO YOU WANT A BRIGHTER, MORE EVEN SKIN TONE? Mary Kay Addresses FERULIC ACID - A high-potency • HA + Ceramide Clinical Solutions<sup>®</sup> multiple antioxidant that acts like a shield to Hydrator defend from external factors that Retinol 0.5<sup>\*\*</sup> Ferulic + pathways to Niacinamide reduce uneven may lead to skin discoloration. (after the Brightener, \$38 skin tone and retinization NIACINAMIDE – A form of vitamin boost skin's process is B3, this essential nutrient is a brightness with complete) brightening superpower. a trio of proven NAVY BEAN EXTRACT - An skin-brightening ingredient known for its brightening ingredients. efficacy. SO YOU WANT SMOOTHER-LOOKING SKIN? POLY-HYDROXY ACID - PHA • HA + Ceramide Mary Kay Accelerates Clinical Solutions® surface skin provides gentle exfoliation on the Hydrator PHA + AHA renewal and skin's surface. CLINICAL SOLUTIONS Resurfacer. \$38 gently dissolves ALPHA-HYDROXY ACID - AHA dead skin cells provides deep exfoliation below the with a trio of skin's surface. proven skin-**GLYCERIN** - A humectant that helps smoothing boost moisture levels. ingredients.