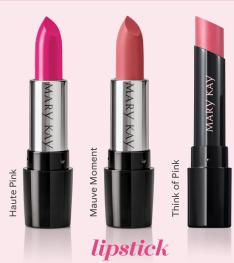

#### ENHANCE YOUR FAVORITE FEATURE.

EYES: Enhance your eye shape with *Mary Kay*\* Waterproof Eyeliner.

CHEEKS: Bring out your bone structure with *Mary Kay Chromafusion*\* Contour and Highlighter.

LIPS: Wear a bold lip color such as Red Stiletto, Berry Famous or Powerful Pink.

Red

**Red Stiletto** 

*TimeWise*<sup>®</sup> Matte 3D Foundation in Ivory N 140, \$25

*Mary Kay Chromafusion*® Blush in Shy Blush, \$14

Mary Kay<sup>®</sup> Waterproof Lip Liner in Red, \$14 Mary Kay<sup>®</sup> Gel Semi-Matte Lipstick in Red Stiletto, \$20