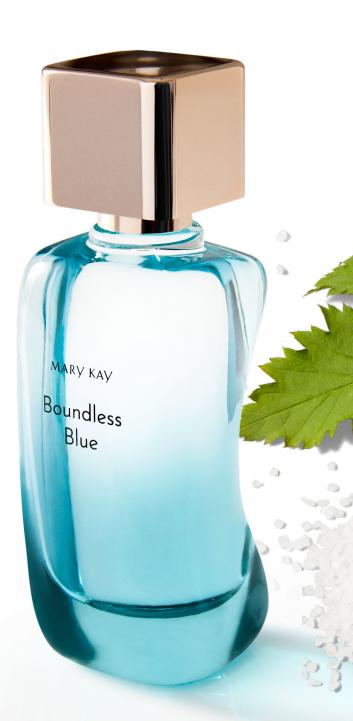

# **BOUNDLESSLY YOU**

Embrace your boundless potential with confidence, living each day ready to seize possibilities. Inspired to explore, you see the unknown as an adventure. Your individuality frees you. Your creativity turns dreams to reality. Like the sea, boundaries cannot confine who you are meant to be.

### New!

Limited-Edition<sup>†</sup> *Mary Kay Boundless Blue*<sup>™</sup> Eau de Parfum, \$44

Bright Fruity Florals,

Sparkling Citrus &

Hints of the Sea

**TOP NOTES:** Dashing Clementine | Bergamot

> MIDDLE NOTES: Blackberry | Neroli

**BOTTOM NOTES:** Balsa Tree Blossom | Sea Salt

> Leave a lasting impression with this all-encompassing fragrance experience

that knows **no bounds.** 

٢

1