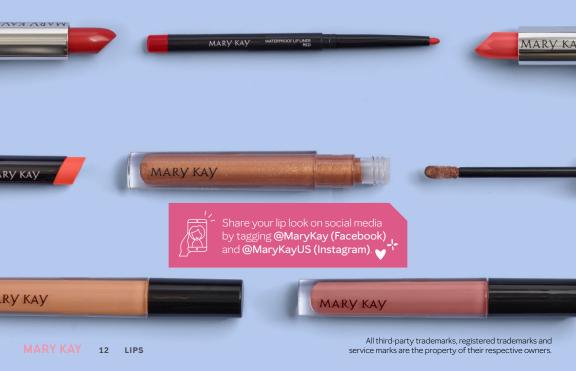

# MIX-AND-MATCH Mary Kay<sup>®</sup> Lip Products!

# THE COMBINATIONS ARE ENDLESS!

satin lips®

Start by moisturizing your lips. Then layer with any or all of these *Mary Kay*<sup>®</sup> lip products!

White Tea & Citrus Satin Lips® Set, \$22

### lip liner

Wear Waterproof Lip Liner as a true liner or as a lipstick by filling in your entire lip. To create unique color combinations, use a shade that's different from your lipstick.

*Mary Kay®* Waterproof Lip Liner, \$14 each

Choose your favorite level of shine in the shade of your choice!

Mary Kay<sup>\*</sup> Gel Semi-Shine Lipstick, \$20 each Mary Kay<sup>\*</sup> Gel Semi-Matte Lipstick, \$20 each Mary Kay<sup>\*</sup> Supreme Hydrating Lipstick, \$20 each

See all the shade<mark>s on Page 33!</mark>

*lip gloss* Moisturize your lips

instantly, and add a layer of shine in one

*Mary Kay Unlimited*<sup>®</sup> Lip Gloss, \$18 each

> SHINY SHADES

of three finishes: