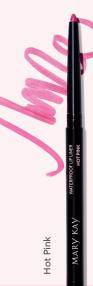

### lip liner

Wear Waterproof Lip Liner as a true liner or as a lipstick by filling in your entire lip. To create unique color combinations, use a shade that's different from your lipstick.

*Mary Kay®* Waterproof Lip Liner, \$14 each