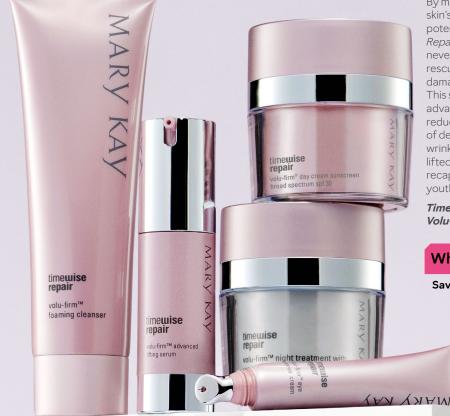

# BRING ON ADVANCED SKIN REPAIR.

By maximizing your skin's age-defying potential, *TimeWise Repair*\* proves it's never too late to rescue skin from the damage of the past. This scientifically advanced regimen reduces the look of deep lines and wrinkles, restores a lifted appearance and recaptures the look of youthful volume.

*TimeWise Repair*° *Volu-Firm*° Set, \$215

Save \$41 when you buy the set!

#### CLEANSE ☆ *TimeWise Repair*\* *Volu-Firm*\* Foaming Cleanser, \$30

Gently sweep away complexion-dulling impurities while leaving skin feeling deeply cleansed, revitalized and hydrated.

#### RESTORE 🌣 TimeWise Repair® Volu-Firm® Day Cre

3

*Volu-Firm*° Day Cream Sunscreen Broad Spectrum SPF 30,\* \$54

Protect your skin against UVA/UVB damage while helping to support its natural collagen.\*\*\*

#### *TimeWise Repair® Volu-Firm®* Night Treatment With Retinol, \$54

Fight the appearance of deep lines and wrinkles while you sleep.

#### REAWAKEN ☆〗 *TimeWise Repair® Volu-Firm*® Eye Renewal Cream, \$44

(4)

Target visible deep lines, dark circles, sagging, bags and upper eyelid droop.

Mary Kay is proud to share that the *TimeWise Repair*<sup>\*</sup> *Volu-Firm*<sup>\*</sup> Set has earned the Good Housekeeping Seal.