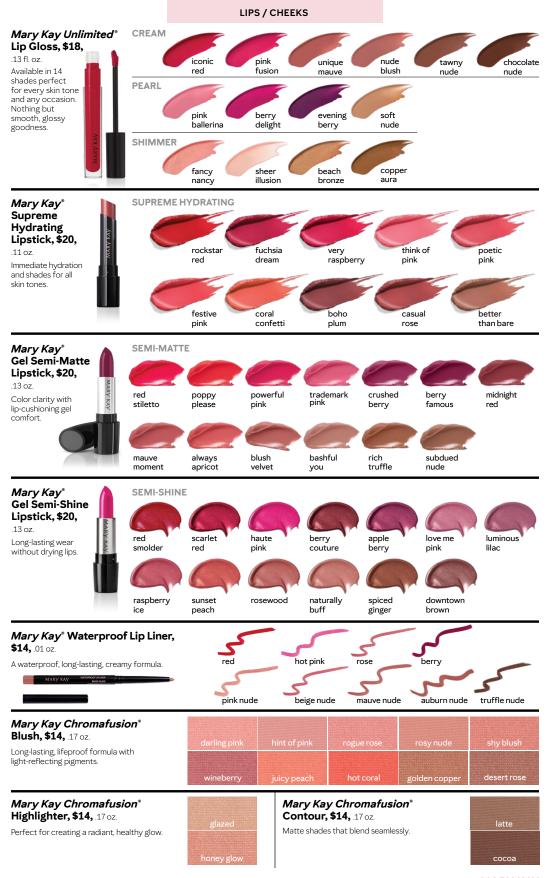

# MIX-AND-MATCH Mary Kay<sup>®</sup> Lip Products!

# THE COMBINATIONS ARE ENDLESS!

satin lips®

Start by moisturizing your lips. Then layer with any or all of these *Mary Kay*<sup>®</sup> lip products!

White Tea & Citrus Satin Lips® Set, \$22

### lip liner

Wear Waterproof Lip Liner as a true liner or as a lipstick by filling in your entire lip. To create unique color combinations, use a shade that's different from your lipstick.

*Mary Kay®* Waterproof Lip Liner, \$14 each

Choose your favorite level of shine in the shade of your choice!

Mary Kay<sup>\*</sup> Gel Semi-Shine Lipstick, \$20 each Mary Kay<sup>\*</sup> Gel Semi-Matte Lipstick, \$20 each Mary Kay<sup>\*</sup> Supreme Hydrating Lipstick, \$20 each

See all the shade<mark>s on Page 33!</mark>

*lip gloss* Moisturize your lips

instantly, and add a layer of shine in one

*Mary Kay Unlimited*<sup>®</sup> Lip Gloss, \$18 each

> SHINY SHADES

of three finishes:

cream, pearl

or shimmer!

AARV KAV

Pink Fusion