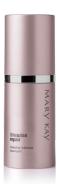

# PROTECTED SKIN is always in.

Safeguard your skin today for a healthier tomorrow with NEW *Mary Kay*\* Mineral Facial Sunscreen Broad Spectrum SPF 30.\*

Apply Mineral Facial Sunscreen Broad Spectrum SPF 30° evenly to face, neck, chest and backs of hands – anywhere skin is likely to receive sun exposure. Usage amount may vary from person to person, but we recommend starting with at least a nickel-sized amount.

Spending time outdoors? It's recommended to reapply every two hours (more frequently if swimming or sweating).

#### ORDER OF APPLICATION:

- 1. Moisturizer
- 2. Eye Cream
- Mineral Facial Sunscreen Broad Spectrum SPF 30°
- 4. Foundatior
- 5. Makeup

MARY KAY

MINERAL FACIAL SUNSCREEN FROAD SPECTRUM SPF 30

> NEW! *Mary Kay*\* Mineral Facial Sunscreen Broad Spectrum SPF 30,\* \$28