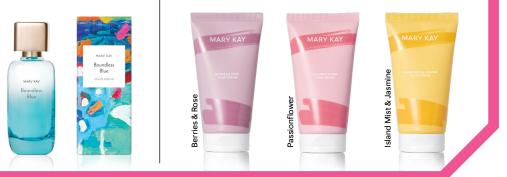

# SPREAD THE

Show your hands some love with limited-edition<sup>†</sup> *Mary Kay*<sup>\*</sup> Hand Cream. Specially formulated to provide deep hydration and nourishment to your hands, this formula leaves them feeling soft, smooth and moisturized.

### New!

Limited-Edition<sup>†</sup> *Mary Kay*<sup>\*</sup> Hand Cream, \$10 each MARY KAY

ERRIES & ROSE HAND CREAM

ierries &

# gift with love

To the one who needs an extra self-care moment – including you! PASSIONFLOWER HAND CREAM

MARY KAY

Passionflower

8

THREE SCENTS THAT INSPIRE MOMENTS OF

self-care + self-love

**BERRIES & ROSE** Strawberry | Rose | Vanilla

PASSIONFLOWER Watermelon | Peony | Freesia

ISLAND MIST & JASMINE Granny Smith Apple | Star Jasmine | Italian Lemon

Leave hands feeling soft, smooth and moisturized in one of three scents: Berries & Rose, Passionflower and Island Mist & Jasmine.