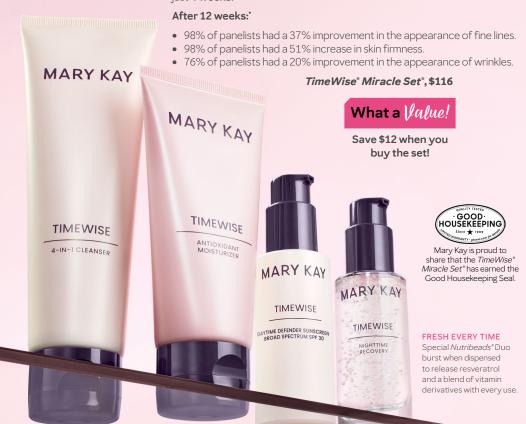

# **BRING ON YOUR** BEST SKIN YET.

*TimeWise® Miracle Set®* helps reset the pace of skin's visible aging starting in as little as 2 weeks' and improves multiple signs of strong, healthy skin in just 4 weeks.\*

#### TimeWise<sup>®</sup> 4-in-1 Cleanser, \$26

Thoroughly cleanses and immediately refreshes skin while it gently exfoliates, leaving skin looking brighter and feeling renewed.

#### HYDRATE 🕸 🕽 TimeWise<sup>®</sup> Antioxidant Moisturizer, \$34

Provides 12 hours of hydration\*\* with a nongreasy, quickabsorbing formula. This Antioxidant Moisturizer is designed to easily complement both a day and night routine.

#### DEFEND 🌣

TimeWise® Daytime Defender Sunscreen **Broad Spectrum** SPF 30,<sup>+</sup> \$34

A daily skin care essential that helps protect skin against environmental stressors and improve visible premature skin aging while defending against UVA/UVB rays.

#### **RECOVER** D TimeWise<sup>®</sup> Nighttime Recovery, \$34

Supports skin's natural process to replenish what is depleted during the day, so skin looks wellrested, feels renewed and expression lines appear softened. Includes effective nighttime ingredient chamomile extract known to help calm and soothe skin.\*\*

### **Order of Application**

MORNING: 1 cleanse 2 hydrate 3 defend NIGHT: 1 cleanse 2 recover 3 hydrate

\*Results based on one of seven independent third-party clinical or consumer studies in which from 55 to 213 women used a TimeWise\* Miracle Set\* product as directed "Based on an independent third-party clinical study in which 30 women wore the product for 12 hours