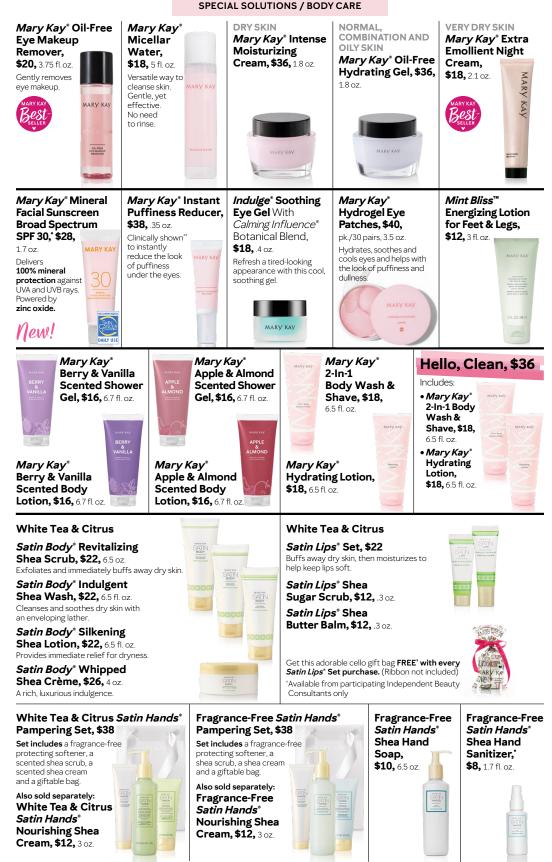

## PROTECT YOUR SKIN

Damaging rays can penetrate windows – whether in the home or in your car. Also, the use of electronic devices exposes skin to damaging blue light.

# GET THE **411**.

- ▶ 100% mineral sunscreen powered by zinc oxide.
- Provides gentle and effective defense against sun damage and skin cancer.
- Protects skin against UVA and UVB rays.
- High-performance formula.
- Fragrance-free.
- Suitable for all skin types, including sensitive skin.
- Lightweight and low shine, perfect for wearing under makeup or for applying to bare skin for daily sun defense.

In consumer testing,<sup>+</sup> a majority of women agreed this formula is:

- Smooth, fast-absorbing and easy to spread on the skin.
- Nongreasy and low shine, drying to a natural finish.
- Sheer beneath foundation (so it wears well under makeup).