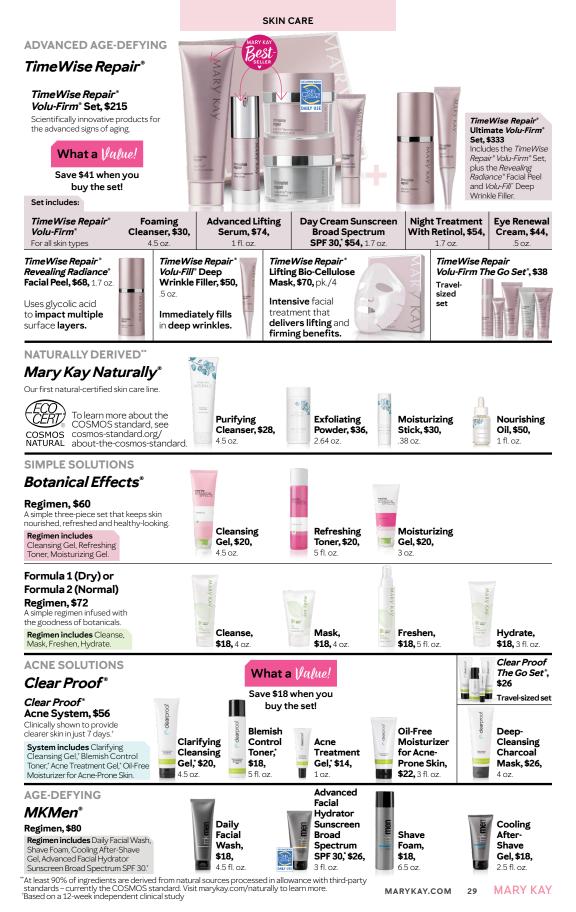

# BRING ON ADVANCED SKIN REPAIR.

By maximizing your skin's age-defying potential, *TimeWise Repair*\* proves it's never too late to rescue skin from the damage of the past. This scientifically advanced regimen reduces the look of deep lines and wrinkles, restores a lifted appearance and recaptures the look of youthful volume.

*TimeWise Repair*° *Volu-Firm*° Set, \$215

Save \$41 when you buy the set!

#### CLEANSE ☆ *TimeWise Repair*\* *Volu-Firm*\* Foaming Cleanser, \$30

Gently sweep away complexion-dulling impurities while leaving skin feeling deeply cleansed, revitalized and hydrated.

#### 

(2)

Reclaim your triangle of youth, and leave skin feeling softer, smoother and more moisturized.\*\*

#### RESTORE 🌣 TimeWise Repair® Volu-Firm® Day Cre

3

*Volu-Firm*° Day Cream Sunscreen Broad Spectrum SPF 30,\* \$54

Protect your skin against UVA/UVB damage while helping to support its natural collagen.\*\*\*

#### *TimeWise Repair® Volu-Firm®* Night Treatment With Retinol, \$54

Fight the appearance of deep lines and wrinkles while you sleep.

#### REAWAKEN ☆〗 *TimeWise Repair® Volu-Firm*® Eye Renewal Cream, \$44

(4)

Target visible deep lines, dark circles, sagging, bags and upper eyelid droop.

Mary Kay is proud to share that the *TimeWise Repair*<sup>\*</sup> *Volu-Firm*<sup>\*</sup> Set has earned the Good Housekeeping Seal.

#### REVEAL THE RADIANCE WITHIN.

With *TimeWise Repair® Revealing Radiance®* Facial Peel, skin smoothness is significantly improved, fine lines and wrinkles look reduced, and skin looks rejuvenated and revitalized with a more even tone.

*TimeWise Repair*<sup>°</sup> *Revealing Radiance*<sup>°</sup> Facial Peel, \$68

#### SHOW WORRY LINES THE WAY OUT.

*TimeWise Repair*<sup>\*</sup> *Volu-Fill*<sup>\*</sup> Deep Wrinkle Filler is formulated to fill in and visibly plump the appearance of problem areas wherever facial expressions have left their mark.

*TimeWise Repair® Volu-Fill®* Deep Wrinkle Filler, \$50

# BEGINNINGS.

This simple regimen is infused with the goodness of botanicals to bring out skin's healthy radiance. The formulas are gentle on the skin, and the price is gentle on your budget.

#### Botanical Effects®, \$60 for the regimen

Regimen includes Cleansing Gel, Refreshing Toner and Moisturizing Gel.

#### CLEANSE 🔅 D Botanical Effects<sup>®</sup> Cleansing Gel, \$20

Cleans deeply and effectively and even dissolves all traces of oil. Skin feels smooth, nourished and clean.

#### TONE ☆ *Botanical Effects*\* Refreshing Toner, \$20

Traces of dirt are wiped away as are complexion-dulling dead skin cells. Helps control shine.

#### MOISTURIZE 🔅 D Botanical Effects\* Moisturizing Gel, \$20

Quick-absorbing gel does not feel greasy, yet it moisturizes for 12 hours. Skin feels soft, smooth and fresh.  $\mathbb{A}$  acne solutions

# **BRING ON A CLEAR** COMPLEXION

Three out of four people said they would switch to the Clear Proof® Acne System because they said it clears up pimples faster than their previous regimen.\*\* And that says it all.

#### Clear Proof® Acne System, \$56

### What a Julue!

Save \$18 when you buy the set!

System includes Clarifying Cleansing Gel,\* Blemish Control Toner,\* clearprool Acne Treatment Gel\* and Oil-Free Moisturizer for Acne-Prone Skin. ADD ON FOR **CLEARER**clearprool LOOKING SKIN. clearproc Clear Proof<sup>®</sup> **Deep-Cleansing** Charcoal Mask, \$26 clearproof Triple-action charcoal mask acts like a magnet to deep clean pores. clarifying cleansing gel acne medication 2% salicylic acid oil-free moisturizer for clearproot acne-prone skin nt gel sche medication blemish control toner acne medication 2% salicylic acid liquid

#### CLEANSE 🔆 🕽 Clear Proof<sup>®</sup> Clarifying Cleansing Gel, \$20

(1)...

Gently removes dirt, oil and complexion-dulling impurities while helping to reduce and control shine.

#### CONTROL 🔅 🕽 Clear Proof\* Blemish Control Toner.\* \$18

(2)

Tones without overdrying and helps exfoliate dead surface skin cells.

TARGET 🔅 🕽 Clear Proof® Acne Treatment Gel. \$14

(3)

Clears up blemishes and helps to visibly reduce the redness and size of pimples.

#### MOISTURIZE 🔅 🕽 Clear Proof<sup>®</sup> Oil-Free Moisturizer for Acne-Prone Skin, \$22

(4)

Replenishes moisture to provide balanced hydration with no oily or greasy feel.

"Results reflect the percentage of panelists who agreed with the statements during a three-week independent consumer study

# BRING ON SKIN CARE FOR HIM.

Handsome, healthy-looking skin.

#### *MKMen*° \$80 for the regimen

#### Regimen includes Daily Facial Wash, Shave Foam, Cooling After-Shave Gel and Advanced Facial Hydrator Sunscreen Broad Spectrum SPF 30.\*

Tough on dirt and oil and gentle on skin. Won't leave skin feeling stripped.

#### SHAVE ☆ *MKMen*<sup>®</sup> Shave Foam, \$18

COOLIN AFTER-SHAVE GE

UJU

AILY FACIAL WASH

Creates a comfort zone between the razor and skin for a clean, close shave. Protects against razor burn.

#### CONDITION ☆ *MKMen*<sup>®</sup> Cooling After-Shave Gel, \$18

SHAVE FOAT

mk**men** 

Helps calm razor burn, leaving skin feeling soft and moisturized. Contains ingredients that soothe, cool and refresh the skin. HYDRATE ☆ MKMen<sup>®</sup> Advanced Facial Hydrator Sunscreen Broad Spectrum SPF 30,<sup>®</sup> \$26

ADVANCED FA HYDRATOR SUNSCE BROAD SPECTRUM SE

Protects skin from damaging UVA and UVB rays. Contains an antioxidant to help fight free radicals on the skin. **DERMOCOSMETIC SOLUTIONS** 